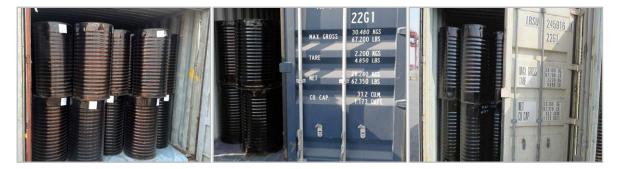

## **PENETRATION GRADE PACKAGING**

The Final Product is Packed in New Steel Drums of 180 kg Net per Drum.

NON-PALLETIZED CARGO
180 Kg Net New Steel Drums Packaging (+/- 5 kg / Drum)
110 Drums are loaded in each 20'ft FCL
Non-Palletized Cargo – Approx. 20 Tons in each 20'ft FCL

#### PALLETIZED CARGO

180 Kg Net New Steel Drums Packaging (+/- 5 kg)
80 Drums are loaded in each 20'ft FCL Palletized Cargo – Approx. 15 Tons in each 20'ft FCL
20 Pallets X 4 Drums on each Pallet are loaded in each 20'ft FCL.