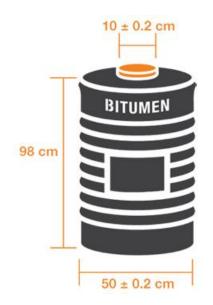

## **180 Kg Bitumen Drum Specifications**

| 180 Kg New Steel Drum Specifications |              |  |  |  |
|--------------------------------------|--------------|--|--|--|
| Item                                 | Value        |  |  |  |
| Packing in                           | 180 ± 3 kg   |  |  |  |
| Sheet Grade                          | ST-12        |  |  |  |
| Height of Drum                       | 98 cm        |  |  |  |
| Diameter of Drum                     | 50 ± 0.2 cm  |  |  |  |
| Diameter of Lid                      | 10 ± 0.2 cm  |  |  |  |
| Plate Thickness (Body)               | 0.6 mm       |  |  |  |
| Plate Thickness (Top & Bottom)       | 0.6 mm       |  |  |  |
| Drum Weight                          | 9.3 ± 0.2 kg |  |  |  |
|                                      |              |  |  |  |