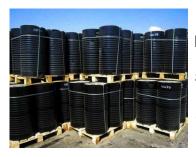

## **PENETRATION GRADE PACKAGING**

The Final Product is Packed in New Steel Drums of 180 kg Net per Drum.

NON-PALLETIZED CARGO
180 Kg Net New Steel Drums Packaging (+/- 5 kg / Drum)
110 Drums are loaded in each 20'ft FCL
Non-Palletized Cargo – Approx. 20 Tons in each 20'ft FCL

#### PALLETIZED CARGO

180 Kg Net New Steel Drums Packaging (+/- 5 kg)
80 Drums are loaded in each 20'ft FCL Palletized Cargo – Approx. 15 Tons in each 20'ft FCL
20 Pallets X 4 Drums on each Pallet are loaded in each 20'ft FCL.