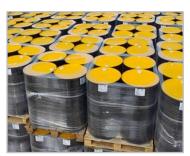

#### PALLETIZED CARGO

**200 Ltr (200 Kg) Net** New Steel Drums / Good Recondition Drums Packaging (+/- 5 kg) – Buyer Option **80 Drums** are loaded in each 20'ft FCL - Palletized Cargo – Approx. 16 Tons in each 20'ft FCL 20 Pallets X 4 Drums on each Pallet are loaded in each 20'ft FCL.