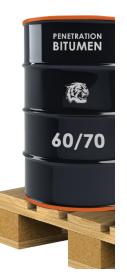

## Penetration Bitumen 50/70 | 60/70 | 70/100 | 80/100

Penetration Bitumen Grade is a Semi Hard Penetration Grade Bitumen which is used as Paving Grade Bitumen and it is suitable for Road Construction and Repair. It is also used for the Production of Asphalt Pavements with below Penetration Bitumen Specifications. These Grades of Bitumen mainly used in the Manufacturing of Hot Mix Asphalt for Bases and Wearing courses. Tiger Bitumen Asphalt Grades are one of the most used Bitumen Grades and Basic Material for all other Bituminous products.

## Penetration Bitumen 60/70 Specifications

| Penetration Grade Bitumen 60/70     |                |                |  |  |  |
|-------------------------------------|----------------|----------------|--|--|--|
| Property                            | Specifications | Test Method    |  |  |  |
| Penetration at 25°C                 | 60/70          | D - 5          |  |  |  |
| Specific Gravity at 25°C            | 1.01/1.06      | D - 70         |  |  |  |
| Softening Point                     | 48/56          | D - 36         |  |  |  |
| Ductility at 25°C                   | 100 Min        | D - 113        |  |  |  |
| Loss on Heating (wt) %              | 0.2 Max        | D - 6          |  |  |  |
| Drop in Penetration after Heating % | 20 Max         | D-6&D-5        |  |  |  |
| Flash Point                         | 240 Min        | D - 92         |  |  |  |
| Solubility in Cs2 (wt) %            | 99.5 Min       | D - 4          |  |  |  |
| Spot Test                           | Negative       | A.A.S.H.O.T102 |  |  |  |