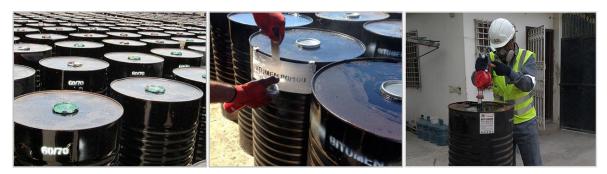

## **180 Kg Bitumen Drum Specifications**

| 180 Kg New Steel Drum Specifications |              |  |  |  |
|--------------------------------------|--------------|--|--|--|
| Item                                 | Value        |  |  |  |
| Packing in                           | 180 ± 3 kg   |  |  |  |
| Sheet Grade                          | ST-12        |  |  |  |
| Height of Drum                       | 98 cm        |  |  |  |
| Diameter of Drum                     | 50 ± 0.2 cm  |  |  |  |
| Diameter of Lid                      | 10 ± 0.2 cm  |  |  |  |
| Plate Thickness (Body)               | 0.6 mm       |  |  |  |
| Plate Thickness (Top & Bottom)       | 0.6 mm       |  |  |  |
| Drum Weight                          | 9.3 ± 0.2 kg |  |  |  |
|                                      |              |  |  |  |

Packing 180 Kg New Steel Drums 110 Drums in Each 20'FT Container | NON-PALLETIZED CARGO Total Net Weight of Each 20'FT Container Approx. 20 Metric Tons Below mentioned Prices are based on Per Metric Ton in USD Currency Payment Terms: