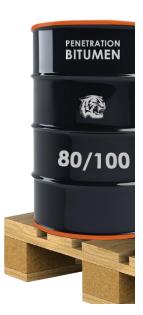

## Penetration Bitumen 50/70 | 60/70 | 70/100 | 80/100

Penetration Bitumen Grade is a Semi Hard Penetration Grade Bitumen which is used as Paving Grade Bitumen and it is suitable for Road Construction and Repair. It is also used for the Production of Asphalt Pavements with below Penetration Bitumen Specifications. These Grades of Bitumen mainly used in the Manufacturing of Hot Mix Asphalt for Bases and Wearing courses. Tiger Bitumen Asphalt Grades are one of the most used Bitumen Grades and Basic Material for all other Bituminous products.

## Penetration Bitumen 80/100 Specifications

| Penetration Grade Bitumen 80/100    |             |                   |  |  |  |
|-------------------------------------|-------------|-------------------|--|--|--|
| Property                            | Test Method |                   |  |  |  |
| Penetration at 25°C                 | 80/100      | D - 5             |  |  |  |
| Specific Gravity at 25°C            | 1.01/1.06   | D - 70 / D - 3289 |  |  |  |
| Softening Point                     | 45/52       | D - 36            |  |  |  |
| Ductility at 25°C                   | 100 Min     | D - 113           |  |  |  |
| Loss on Heating (wt) %              | 0.5 Max     | D - 6             |  |  |  |
| Drop in Penetration after Heating % | 20 Max      | D - 5             |  |  |  |
| Flash Point                         | 225 Min     | D - 92            |  |  |  |
| Solubility in CS2 (wt) %            | 99.05 Min   | D - 4             |  |  |  |
| Spot Test                           | Negative    | A.A.S.H.O.T102    |  |  |  |